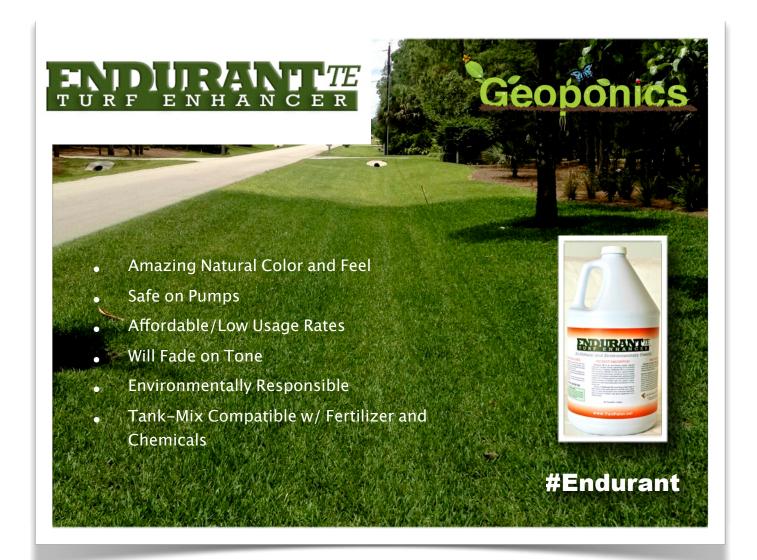

## The professional choice for Turf Color!

Professional turfgrass and landscape managers around the world are turning to Endurant Organic Colorants for a natural and long-lasting look. Endurant TE (Turf Enhancer) is a homogenous blend of organic pigments that assures a natural green color to actively growing turfgrass.

Endurant Turf Enhancer is a temporary color enhancer intended for use from spring transition until approaching dormancy conditions occur, providing a natural looking green associated with actively growing healthy turf. Its visual appeal is unmatched by any other colorant, staying consistent with the superior colors, quality and value associated with the Endurant Turf Colorants line.

Apply Endurant TE at a rate of 16-24 oz per acre. Increase or decrease rate to achieve desired color depth. Turf conditions, equipment calibration and depth of color causes coverage rates to vary. Allow product to fully disperse into agitation following standard order of addition regarding pesticides, fungicides and fertilizers. Clean tank with water and/or tank cleaner and according to pesticide manufacturer instructions if applicable.