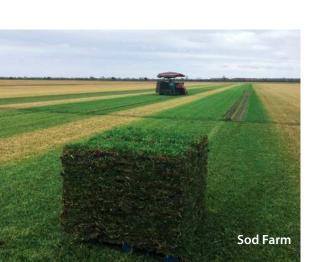

# PRODUCT LINE

Most varieties available in 1 gallon jugs, 5 gallon pails, 50 gallon drums and 250 gallon totes

**ENDURANT** brand landscape colorants are affordable, long-lasting pigments and dyes for use on turf, mulch, pine straw and other ground covers, as well as in lakes and ponds. By taking advantage of on-site color applications, professional landscapers can keep managed areas looking their best while allowing for significant reductions of both material and labor costs. The all-natural basis of the line has the added benefit of allowing its users to provide increasingly more environmentally conscientious clients with services they feel comfortable buying and for which they are willing to pay a premium. And because the products are non-toxic, there is no need for any special licensing or certification in their use, nor restrictions on when and where they may be sprayed.