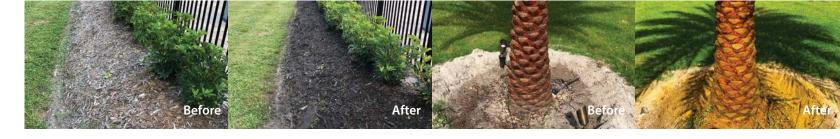

### ENDURANT DESIGNER MULCH COLORANT

Over time any ground cover's color will fade due to exposure to sun light. Whether the choice is made to bring in new or go over the top of the existing material, Endurant Mulch Colorants allow the user to easily get the desired shade of black, brown, red or pine straw without any specialized equipment.

#### ENDURANT PALM COLORANT

Endurant Palm Colorant is an easy and non-toxic way to protect your palm tree from several different problems. The process is easy, economical and only needs to be done once per year. It can be applied by brush or spray techniques depending on desired depth of shade. It may be used full strength or diluted up to 3 to 1.